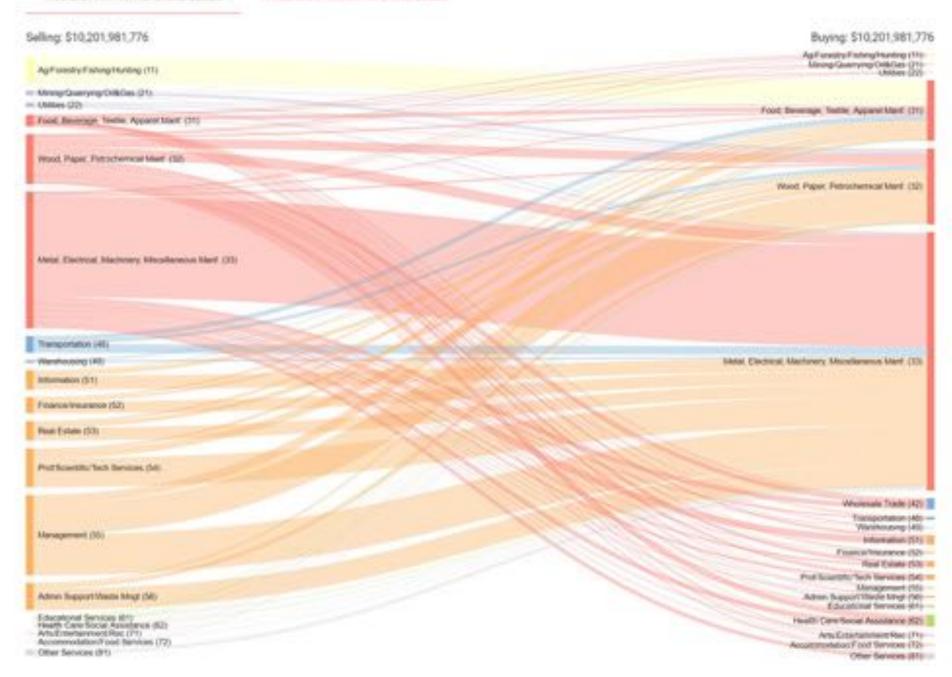

#### Selling: \$2,694,125,410 Buying: \$2,694,125,410 AgForestry Fishing Hunting [11] AgForestryFahingHurting (11) Minngtburryng/DiBClas (21) Utilities (22) Mining/Querying/Dillholm (21) -Utilities (22) Food: Severage: Teatile: Apparel Mart. (31). Food Severage, Testile, Apparel Mark (21) Wood, Paper, Petrochenical Maril (52) Wood, Paper Petrochamical kilant' (52)-Metal Electron Machinery Michigenesis Mart (22) Motor, Electrical, MacFolory, Microfilescoon Marel, (20): Wholesate Trade (42) Transportation (40) III Warehousing (46) (12) notamativi Finance/Insurance (52) Floor Enlate (57) # - Iransportation (40) Wileshousing (405) Problements from Services (54) -(discountion (51) Management (St) Finance fraucinos (53) Admin Support/Viente Mingt (56) -

Health Care-Tiornet Assertance (EC)

Arts-Enterhanement/Files (21)

Accommutation/Filed Services (EC)

Other Services (81)

Educational Services (61) -

Other Services (81)

# \$2.5 BN CROSS-BORDER MANUFACTURING SUPPLY CHAIN