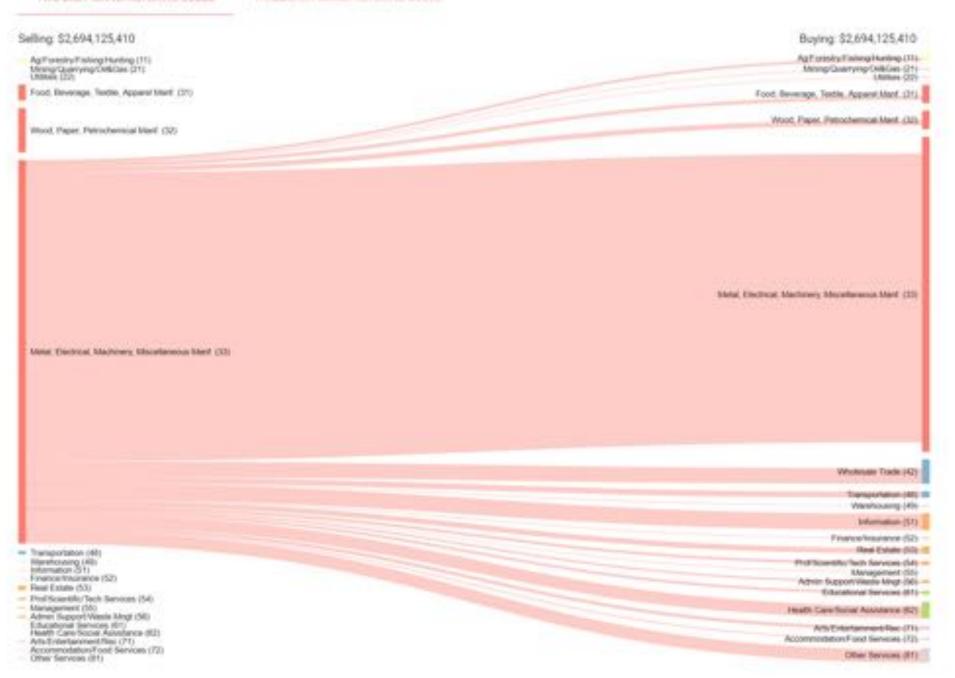

#### Selling: \$2,694,125,410 Buying: \$2,694,125,410 AgForestry Fishing Hunting [11] AgForestryFahingHurting (11) Minngtburryng/DiBClas (21) Utilities (22) Mining/Querying/Dillholm (21) -Utilities (22) Food: Severage: Teatile: Apparel Mart. (31). Food Severage, Testile, Apparel Mark (21) Wood, Paper, Petrochenical Maril (52) Wood, Paper Petrochamical kilant' (52)-Metal Electron Machinery Michigenesis Mart (22) Motor, Electrical, MacFolory, Microfilescoon Marel, (20): Wholesate Trade (42) Transportation (40) III Warehousing (46) (12) notamativi Finance/Insurance (52) Floor Enlate (57) # - Iransportation (40) Wileshousing (405) Problements from Services (54) -(discountion (51) Management (St) Finance fraucinos (53) Admin Support/Viente Mingt (56) -

Health Care-Tiornet Assertance (EC)

Arts-Enterhanement/Files (21)

Accommutation/Filed Services (EC)

Other Services (81)

Educational Services (61) -

Other Services (81)

# \$2.5 BN CROSS-BORDER MANUFACTURING SUPPLY CHAIN