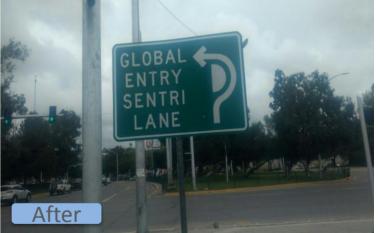

## BLVD. CUAUHTÉMOC NORTE (SOUTH-NORTH DIRECTION)

GLOBAL ENTRY SENTRI LANE

Updat of signage on diagram-type Informative Destination signs.