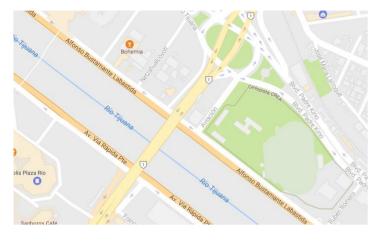

# Google Maps

- We Made contact with Google headquarters, conference call
- 3 routes: sentri, ready lane, all traffic
- Eliminate sentri route