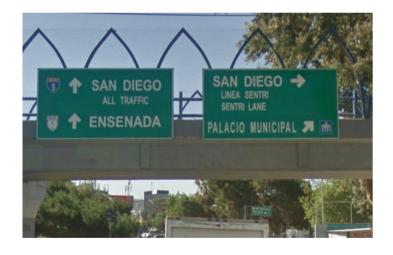

## **BLVD. CUAUHTÉMOC NORTE** (SOUTH-NORTH DIRECTION)

Update signage on diagramtype informative destination signs.

## **BLVD. CUAUHTÉMOC NORTE** (SOUTH-NORTH DIRECTION)

Update signage on Informative Destination Signs.

Remove right-side panel (blocked from view by traffic lights heads).