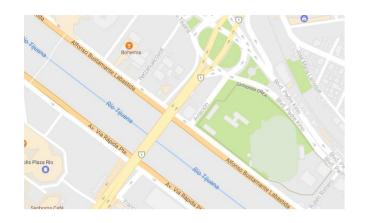

# Google Maps

- We Made contact with Google headquarters, conference call
- 3 routes: sentri, ready lane, all traffic
- Eliminate sentri route