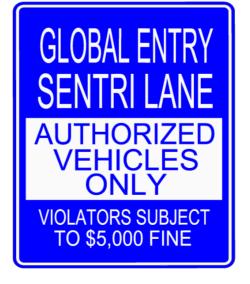

## BLVD. CUAUHTÉMOC NORTE (SOUTH-NORTH DIRECTION)

GLOBAL ENTRY SENTRI LANE

Updat of signage on diagram-type Informative Destination signs.

#### PADRE KINO AND SENTRI ACCESS

Installation of informative ground-mounted signs at SENTRI lanes.