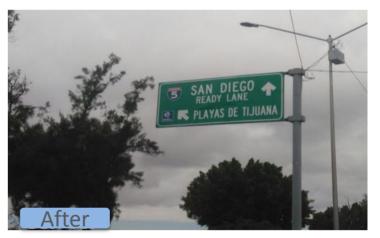

## SECRETARIAT OF ECONOMIC DEVELOPMENT



# ROAD SIGNAGE ACTIONS NEEDED TO REDUCE CONFUSION AND WRONGFUL CROSSINGS IN SENTRI LANESS

MARCH / 2 0 1 7



## DESTINATION SIGNAGE UPDATE PROPOSAL



## **BLVD. CUAUHTÉMOC NORTE** (SOUTH-NORTH DIRECTION)





Update signage on diagramtype informative destination signs.







## CUAUHTÉMOC NORTE BLVD. PADRE KINO BLVD. (SOUTH-NORTH DIRECTION)

Update signage on overhead destination sign.











## BLVD. CUAUHTÉMOC NORTE (SOUTH-NORTH DIRECTION)

GLOBAL ENTRY SENTRI LANE

Updat of signage on diagram-type Informative Destination signs.







## DESTINATION SIGNAGE UPDATE PROPOSAL







Update signage on overhead destination signs.

Currently only the structures exist.









#### CUAUHTÉMOC NORTE BLVD. FERROCARRIL BRIDGE (SOUTH-NORTH DIRECTION)



Update signage on right-side panel of informative destination sign.









## **BLVD. CUAUHTÉMOC NORTE** (SOUTH-NORTH DIRECTION)





Update signage on Informative Destination Signs.

Remove right-side panel (blocked from view by traffic lights heads).







#### PADRE KINO GAZA AND FRONTERA BRIDGE

Removal of left-side panel on non-applicable overhead destination sign.











#### PADRE KINO BLVD.

Update signage on overhead destination sign









#### PADRE KINO AND FRONTERA BRIDGE





Update signage on overhead destination panel.







#### PADRE KINO AND SENTRI ACCESS

Installation of informative ground-mounted signs at SENTRI lanes.









## AV. PADRE KINO AND PUENTE FRONTERA

- Sundays cove