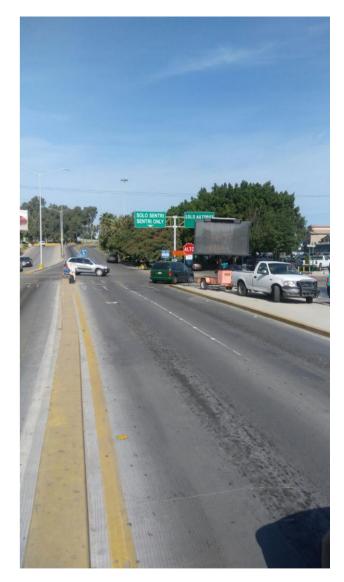

## BLVD. CUAUHTÉMOC NORTE (SOUTH-NORTH DIRECTION)

GLOBAL ENTRY SENTRI LANE

Updat of signage on diagram-type Informative Destination signs.