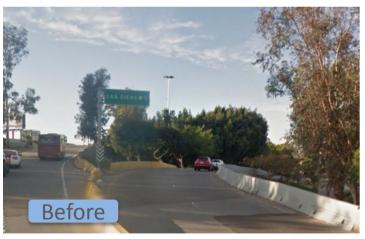

## **BLVD. CUAUHTÉMOC NORTE** (SOUTH-NORTH DIRECTION)

Update signage on Informative Destination Signs.

Remove right-side panel (blocked from view by traffic lights heads).