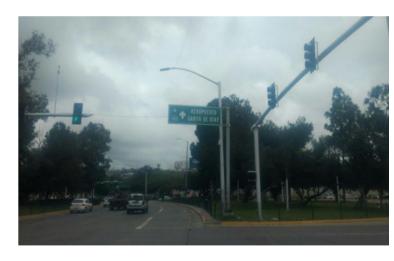

#### CUAUHTÉMOC NORTE BLVD. FERROCARRIL BRIDGE (SOUTH-NORTH DIRECTION)

Update signage on right-side panel of informative destination sign.