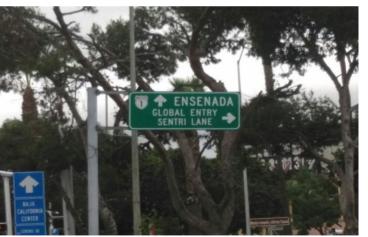

#### PADRE KINO GAZA AND FRONTERA BRIDGE

Removal of left-side panel on non-applicable overhead destination sign.

#### PADRE KINO BLVD.

Update signage on overhead destination sign

#### PADRE KINO AND FRONTERA BRIDGE

Update signage on overhead destination panel.