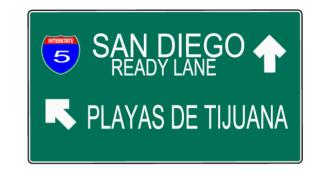

## SECRETARIAT OF ECONOMIC DEVELOPMENT



# ROAD SIGNAGE ACTIONS NEEDED TO REDUCE CONFUSION AND WRONGFUL CROSSINGS IN SENTRI LANESS

MARCH / 2 0 1 7



## DESTINATION SIGNAGE UPDATE PROPOSAL



## **BLVD. CUAUHTÉMOC NORTE** (SOUTH-NORTH DIRECTION)





Update signage on diagramtype informative destination signs.







## CUAUHTÉMOC NORTE BLVD. PADRE KINO BLVD. (SOUTH-NORTH DIRECTION)

Update signage on overhead destination sign.











## BLVD. CUAUHTÉMOC NORTE (SOUTH-NORTH DIRECTION)

GLOBAL ENTRY SENTRI LANE

Updat of signage on diagram-type Informative Destination signs.







## DESTINATION SIGNAGE UPDATE PROPOSAL







Update signage on overhead destination signs.

Currently only the structures exist.









#### CUAUHTÉMOC NORTE BLVD. FERROCARRIL BRIDGE (SOUTH-NORTH DIRECTION)



Update signage on right-side panel of informative destination sign.









## **BLVD. CUAUHTÉMOC NORTE** (SOUTH-NORTH DIRECTION)





Update signage on Informative Destination Signs.

Remove right-side panel (blocked from view by traffic lights heads).







#### PADRE KINO GAZA AND FRONTERA BRIDGE

Removal of left-side panel on non-applicable overhead destination sign.











#### PADRE KINO BLVD.

Update signage on overhead destination sign









#### PADRE KINO AND FRONTERA BRIDGE





Update signage on overhead destination panel.







#### PADRE KINO AND SENTRI ACCESS

Installation of informative ground-moun