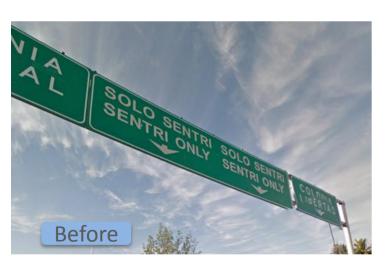

## DESTINATION SIGNAGE UPDATE PROPOSAL

Update signage on overhead destination signs.

Currently only the structures exist.

## **BLVD. CUAUHTÉMOC NORTE** (SOUTH-NORTH DIRECTION)

Update signage on Informative Destination Signs.

Remove right-side panel (blocked from view by traffic lights heads).