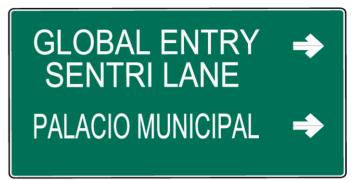

## BLVD. CUAUHTÉMOC NORTE (SOUTH-NORTH DIRECTION)

GLOBAL ENTRY SENTRI LANE

Updat of signage on diagram-type Informative Destination signs.