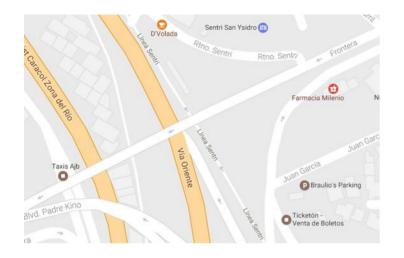

#### PADRE KINO AND SENTRI ACCESS

Installation of informative ground-mounted signs at SENTRI lanes.