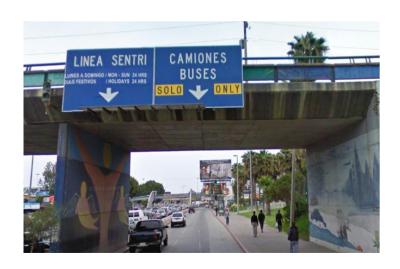

#### PADRE KINO GAZA AND FRONTERA BRIDGE

Removal of left-side panel on non-applicable overhead destination sign.

#### PADRE KINO AND FRONTERA BRIDGE

Update signage on overhead destination panel.