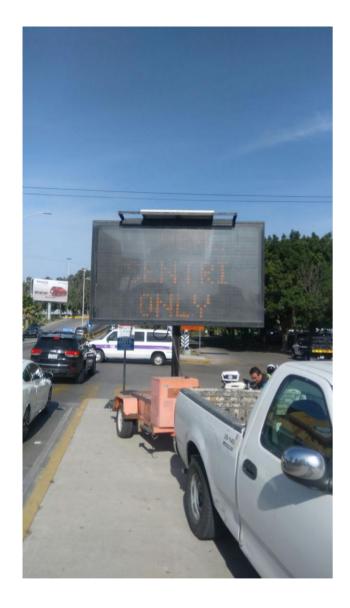

## AV. PADRE KINO AND PUENTE FRONTERA

- Sundays cover with electronic board
- 400 no- tags on sundays
- Support of the Tijuana police department