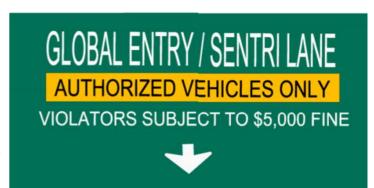

## BLVD. CUAUHTÉMOC NORTE (SOUTH-NORTH DIRECTION)

GLOBAL ENTRY SENTRI LANE

Updat of signage on diagram-type Informative Destination signs.