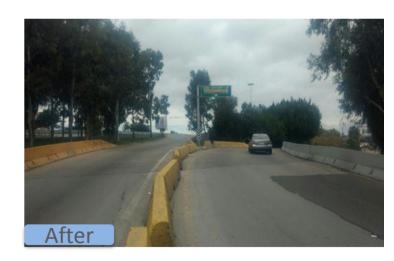

## **BLVD. CUAUHTÉMOC NORTE** (SOUTH-NORTH DIRECTION)

Update signage on Informative Destination Signs.

Remove right-side panel (blocked from view by traffic lights heads).