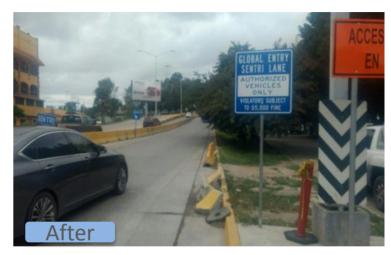

## BLVD. CUAUHTÉMOC NORTE (SOUTH-NORTH DIRECTION)

GLOBAL ENTRY SENTRI LANE

Updat of signage on diagram-type Informative Destination signs.

#### PADRE KINO AND SENTRI ACCESS

Installation of informative ground-mounted signs at SENTRI lanes.