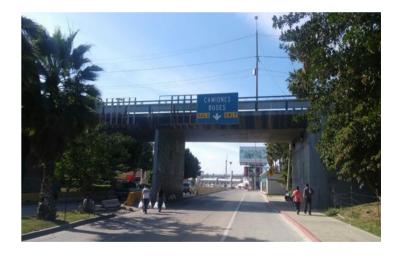

## DESTINATION SIGNAGE UPDATE PROPOSAL

Update signage on overhead destination signs.

Currently only the structures exist.

#### CUAUHTÉMOC NORTE BLVD. FERROCARRIL BRIDGE (SOUTH-NORTH DIRECTION)

Update signage on right-side panel of informative destination sign.