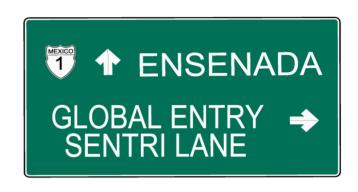

## BLVD. CUAUHTÉMOC NORTE (SOUTH-NORTH DIRECTION)

GLOBAL ENTRY SENTRI LANE

Updat of signage on diagram-type Informative Destination signs.

## DESTINATION SIGNAGE UPDATE PROPOSAL

Update signage on overhead destination signs.

Currently only the structures exist.