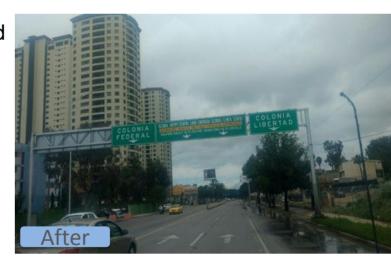

## DESTINATION SIGNAGE UPDATE PROPOSAL

Update signage on overhead destination signs.

Currently only the structures exist.

## **BLVD. CUAUHTÉMOC NORTE** (SOUTH-NORTH DIRECTION)

Update signage on Informative Destination Signs.

Remove right-side panel (blocked from view by traffic lights heads).