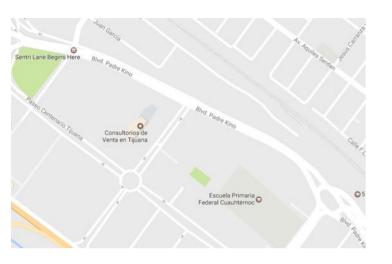

## **BLVD. CUAUHTÉMOC NORTE** (SOUTH-NORTH DIRECTION)

Update signage on diagramtype informative destination signs.

## CUAUHTÉMOC NORTE BLVD. PADRE KINO BLVD. (SOUTH-NORTH DIRECTION)

Update signage on overhead destination sign.

## BLVD. CUAUHTÉMOC NORTE (SOUTH-NORTH DIRECTION)

GLOBAL ENTRY SENTRI LANE

Updat of signage on diagram-type Informative Destination signs.