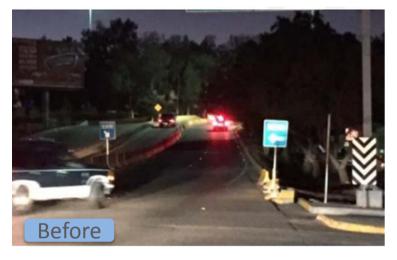

## BLVD. CUAUHTÉMOC NORTE (SOUTH-NORTH DIRECTION)

GLOBAL ENTRY SENTRI LANE

Updat of signage on diagram-type Informative Destination signs.

#### PADRE KINO AND SENTRI ACCESS

Installation of informative ground-mounted signs at SENTRI lanes.