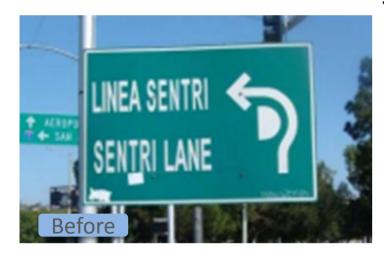

## BLVD. CUAUHTÉMOC NORTE (SOUTH-NORTH DIRECTION)

GLOBAL ENTRY SENTRI LANE

Updat of signage on diagram-type Informative Destination signs.