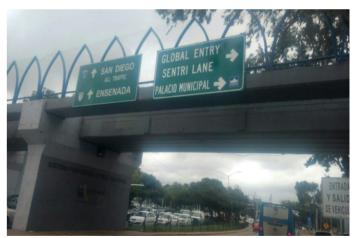

## DESTINATION SIGNAGE UPDATE PROPOSAL

Update signage on overhead destination signs.

Currently only the structures exist.

#### CUAUHTÉMOC NORTE BLVD. FERROCARRIL BRIDGE (SOUTH-NORTH DIRECTION)

Update signage on right-side panel of informative destination sign.