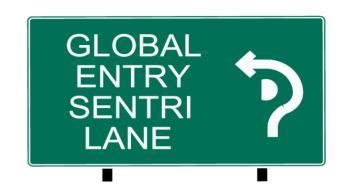

## BLVD. CUAUHTÉMOC NORTE (SOUTH-NORTH DIRECTION)

GLOBAL ENTRY SENTRI LANE

Updat of signage on diagram-type Informative Destination signs.