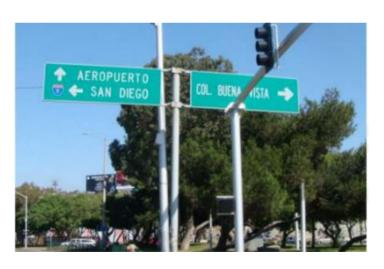

## **BLVD. CUAUHTÉMOC NORTE** (SOUTH-NORTH DIRECTION)

Update signage on Informative Destination Signs.

Remove right-side panel (blocked from view by traffic lights heads).