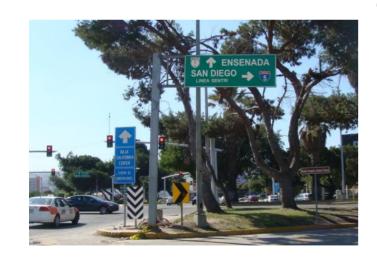

#### CUAUHTÉMOC NORTE BLVD. FERROCARRIL BRIDGE (SOUTH-NORTH DIRECTION)

Update signage on right-side panel of informative destination sign.

## **BLVD. CUAUHTÉMOC NORTE** (SOUTH-NORTH DIRECTION)

Update signage on Informative Destination Signs.

Remove right-side panel (blocked from view by traffic lights heads).