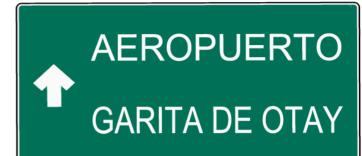

## DESTINATION SIGNAGE UPDATE PROPOSAL

## **BLVD. CUAUHTÉMOC NORTE** (SOUTH-NORTH DIRECTION)

Update signage on diagramtype informative destination signs.